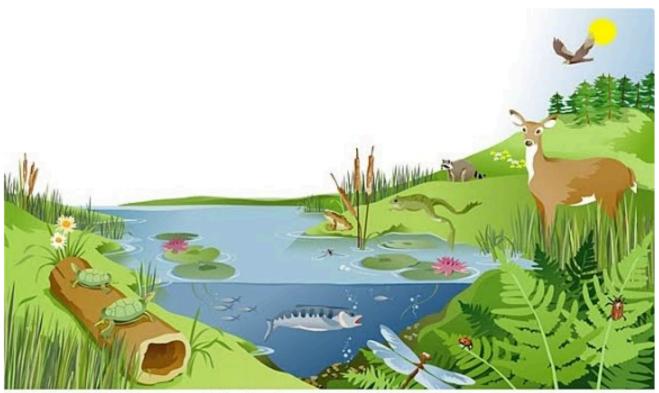

## **Ecosystems**

Study the ecosystem below, then complete the following **two tasks**:

- 1. On the back of this page, create a food web using the names of the organisms in the picture (ex: hawk, deer, ladybug, plants, fish, raccoon, frog, mosquito, turtle, dragonfly, etc.).

  Label the producers, consumers and decomposers.
- 2. Using the chart on the back of this page, list as many different examples of how the **biosphere** interacts with the other three spheres (geosphere, hydrosphere and atmosphere).

illustration by Jeff Grader / property of Delta Education

FOOD WEB MODEL:

| Biosphere interacting with <b>Geosphere</b> | Biosphere interacting with <b>Hydrosphere</b> | Biosphere interacting with <b>Atmosphere</b> |
|---------------------------------------------|-----------------------------------------------|----------------------------------------------|
|                                             |                                               |                                              |
|                                             |                                               |                                              |
|                                             |                                               |                                              |
|                                             |                                               |                                              |
|                                             |                                               |                                              |
|                                             |                                               |                                              |
|                                             |                                               |                                              |
|                                             |                                               |                                              |
|                                             |                                               |                                              |
|                                             |                                               |                                              |
|                                             |                                               |                                              |